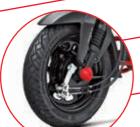

Rev around town and have fun with a110cc Honda Engine.

FRONT TELESCOPIC SUSPENSION IN I IELESCOPIC suspension ensures
Front telescopic suspension that no bumps interrupt your fun ride.

Honda EUU IEUHINULUUT IHEIJ

TUBELESS TYRES , No sudden stops in your fun ride even in the case of a puncture.

STYLISH SPEEDOMETER
Stylish instrument panel comes equipped with

COMBI BRAKE SYSTEM WITH EQUALIZER CUMBI BRAKE SYSTEM WITH EQUALIZER

The Combi Brake System with Equalizer reduces braking

The Combi Brake System with Equalizer reduces braking

and makes sure that you are always in control.