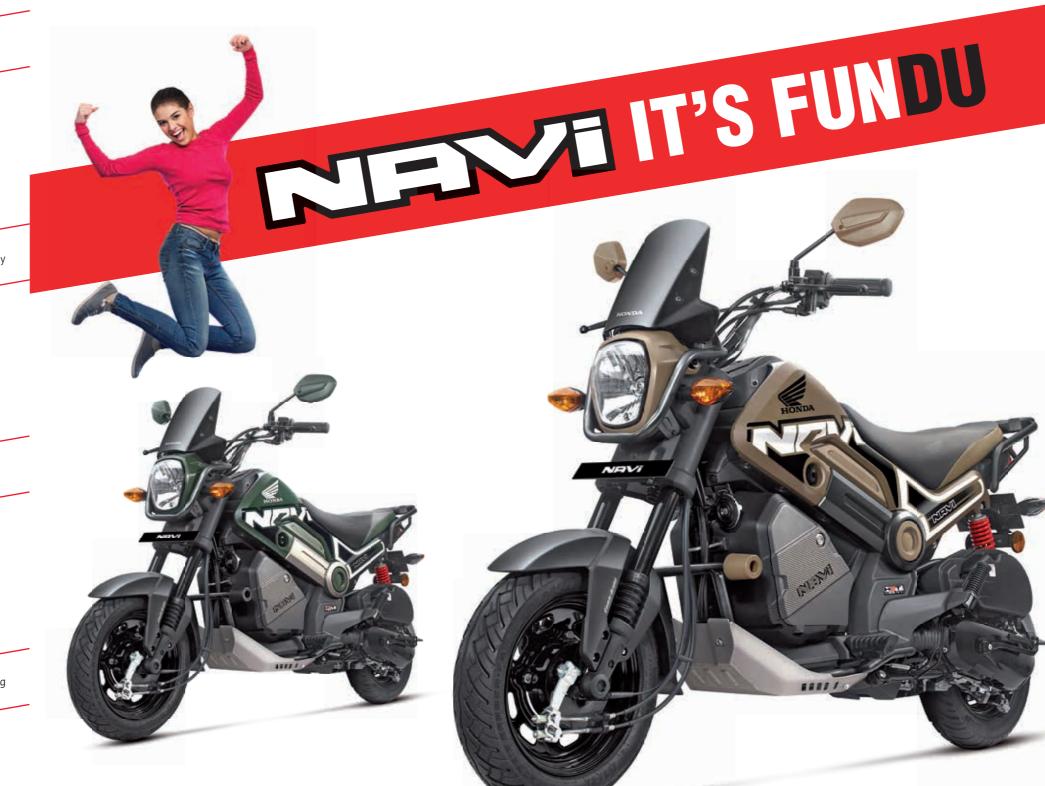

Rev around town and have fun with a110cc Honda Engine.

FRONT TELESCOPIC SUSPENSION IN I IELESCOPIC suspension ensures
Front telescopic suspension that no bumps interrupt your fun ride.

Honda EUU IEUHINULUUT IHEIJ