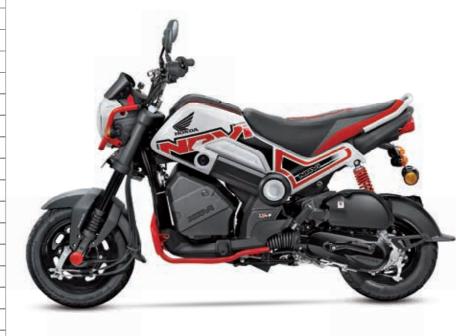

## **TECHNICAL SPECIFICATIONS**<sup>+</sup>

| Body Dimensions    | Length                    | 1805 mm                                 |
|--------------------|---------------------------|-----------------------------------------|
|                    | Width                     | 748 mm                                  |
|                    | Height                    | 1039 mm                                 |
|                    | Wheel base                | 1286 mm                                 |
|                    | Ground clearance          | 156 mm                                  |
|                    | Kerb weight               | 100 kg                                  |
|                    | Seat length               | 625 mm                                  |
|                    | Fuel tank capacity        | 3.5 L                                   |
| Engine             | Туре                      | Fan cooled, 4 stroke, SI Engine         |
|                    | Displacement              | 109.19 cc                               |
|                    | Max net power             | 5.91 kW @ 7000 rpm                      |
|                    | Max net torque            | 8.94 N-m @ 5500 rpm                     |
|                    | Fuel system               | Carburettor                             |
|                    | Compression ratio         | 9.5:1                                   |
|                    | Air filter type           | Viscous Paper Filter                    |
|                    | Starting method           | Kick / Self                             |
| Transmission       | Clutch type               | Automatic (Centrifugal Clutch Dry Type) |
| Tyres & Brakes     | Tyre size (Front)         | 90/90-12 (Tubeless)                     |
|                    | Tyre size (Rear)          | 90/100-10 (Tubeless)                    |
|                    | Brake type & size (Front) | Drum 130 mm                             |
|                    | Brake type & size (Rear)  | Drum 130 mm (CBS)                       |
| Frame & Suspension | Front suspension          | Telescopic                              |
|                    | Rear suspension           | Spring Loaded Hydraulic Type            |
| Electricals        | Battery                   | 12V 3Ah (MF)                            |
|                    | Head lamp                 | 12V 35/35W                              |