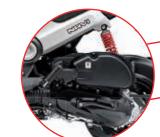

The Combi Brake System with Equalizer reduces braking

The Combi Brake System with Equalizer reduces braking

and makes sure that you are always in control.